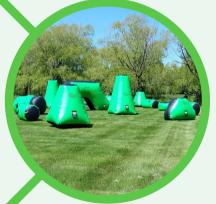

Your battlefield can be set-up almost anywhere, any time of day or night and is only limited by your imagination. Back yard, open field, forest, or park can be transformed in minutes from a dull setting to an action-packed battlefield. You can also play indoors as long as the space is large enough to accommodate the number of players you expect. Your Battlefield can be as small as half a basketball court to as large as a football field.

## MISSION UPGRADES

Basic Mission Field \$100\* 7 smaller inflatables

Deluxe Mission Field \$175\* 14 - 16 inflatables

Premium Mission Field \$325\* 23 inflatables + Big Max

Big Max: **\$45**